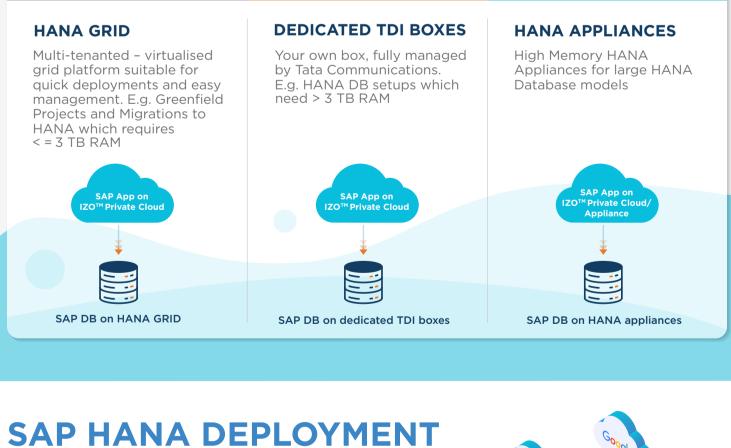

## **FOR SAP HANA** Tata Communications' IZO™ Cloud platform provides scalable, cost effective and high-performance infrastructure for business of all sizes and is optimised to run SAP HANA at its best. While SAP application

configurations such as flexible and quickly deployable SAP HANA Grid.

IZO™ CLOUD PLATFORM & SERVICES

HANA DB SETUPS RAM REQUIREMENTS

> 3 TB RAM

can be hosted on IZO™ Private Cloud (IPC), to host the HANA DB you can choose a variety of hosting

< = 3 **TB RAM** 